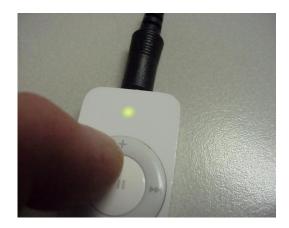

## Playing:

- With the Amp on and connected to the Headphone jack of the MP3Player, Switch on the Player and set the
  volume of the player to max volume. The control of the amp volume is handled by the Waterproof Volume
  control knob supplied with the Amp
- Use the Player controls to select Playlists or individual track.