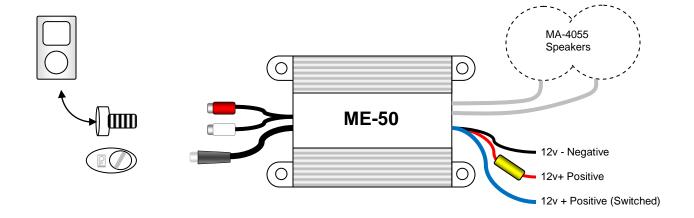

## **System Overview:**

The MP3KITA consists of 2 speakers, a 50 Watt amp with volume control and an IC3.5 Connector kit.

## Installation considerations:

- Read and follow the installation instructions provided with each system component.
- Disconnect Battery power before installing this system.
- Be sure there is clearance before cutting or drilling any holes.
- Connect Blue wire from Amp to ignition switch, panel switch or other switched 12 volt source.