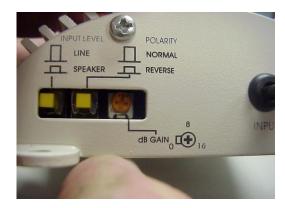

## ME-50 Amp Settings

The ME-50 Amp is set at the factory at 70% of Max Volume. In order to get Maximum Volume, adjust the Gain control fully clockwise or to the desired level.

If the supplied Volume knob is used the MP3 player must be set to full volume.

The Input Level should be set to "Line Level"